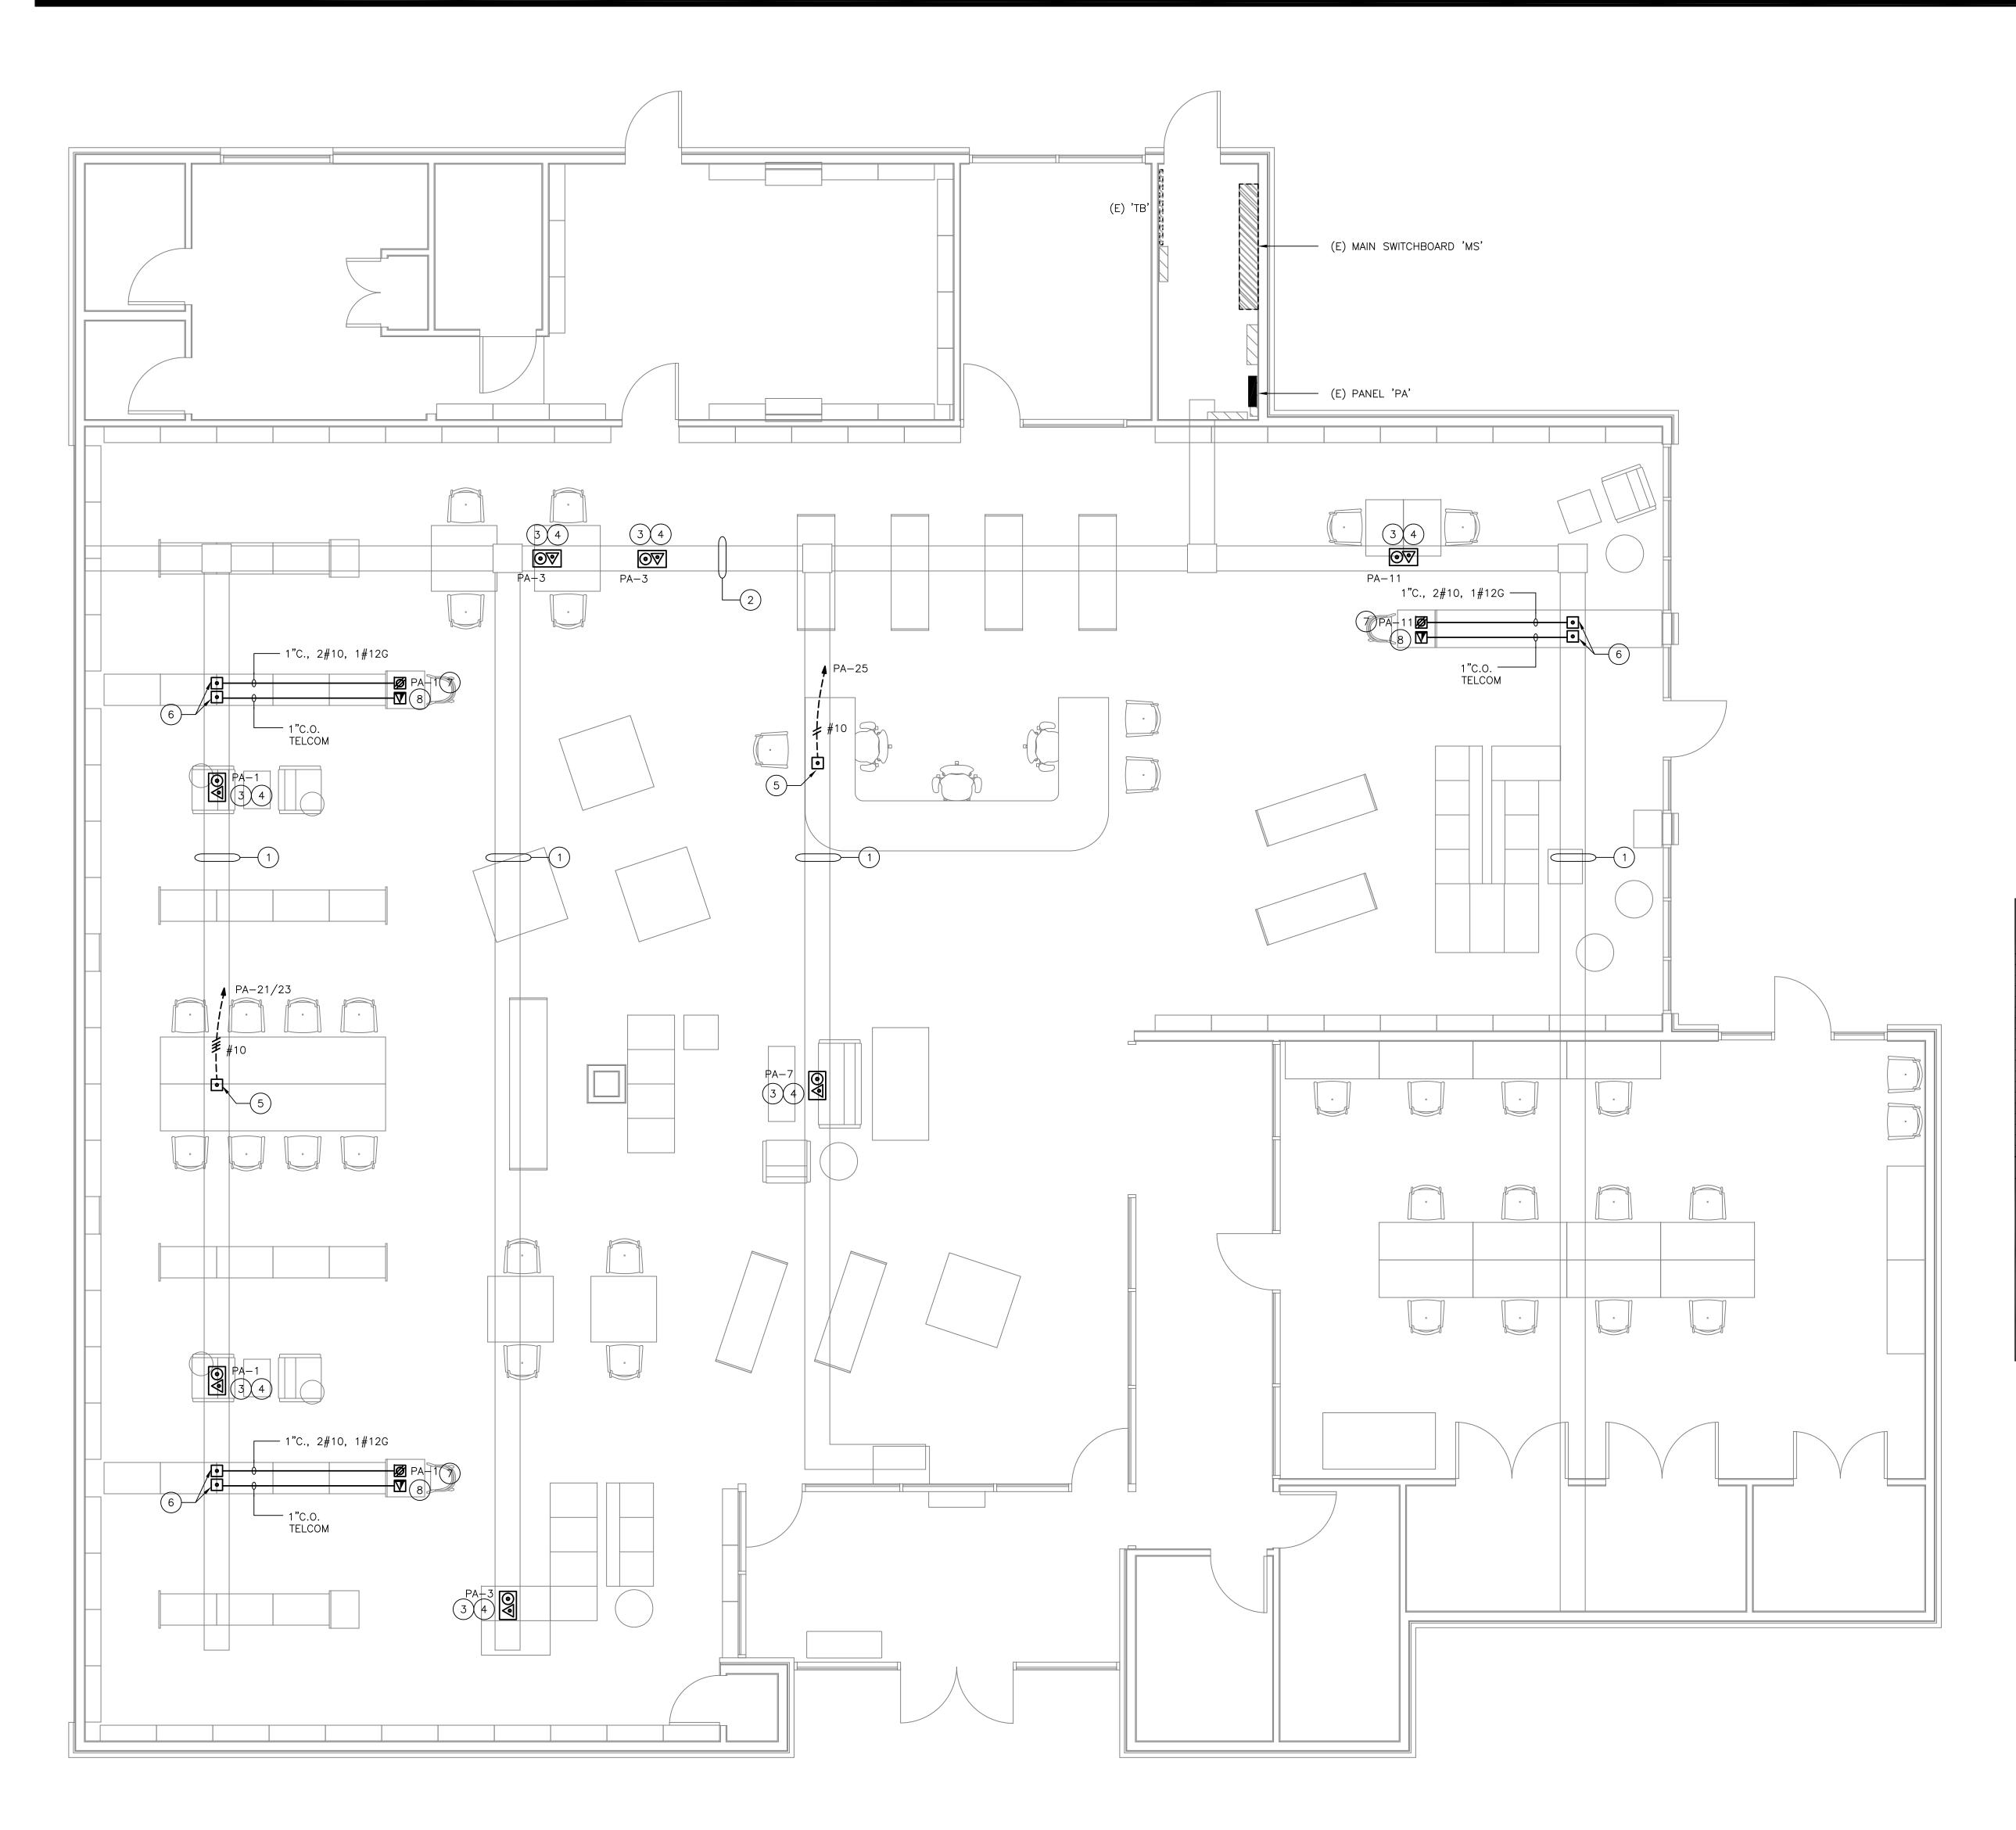

24, CALIFORNIA CODE OF REGULATIONS 2013 CALIFORNIA BUILDING CODE (CBC) PART 2, TITLE 24, CCR, BASED ON THE 2012 INTERNATIONAL BUILDING CODE (IBC) 2013 CALIFORNIA ELECTRICAL CODE (CEC) PART 3, TITLE 24, CCR, BASED ON THE 2011 NATIONAL ELECTRICAL CODE (NEC) 2013 CALIFORNIA ENERGY CODE PART 6, TITLE 24, CCR; CALIFORNIA ENERGY COMMISSION BUILDING EFFICIENCY STANDARDS: 2013 NONRESIDENTIAL COMPLIANCE MANUAL 2013 CALIFORNIA FIRE CODE (CFC) PART 9, TITLE 24, CCR, BASED ON THE 2012 INTERNATIONAL FIRE CODE (IFC) 2013 CALIFORNIA GREEN BUILDING STANDARDS CODE (CGBSC) PART 11, TITLE 24, CCR, BASED ON THE 2011 NATIONAL ELECTRICAL CODE (NEC)

## PROJECT CONTACTS

ZAK ZAKALIK, PRINCIPAL ANASTASIYA SMURYGINA, STAFF ENGINEER

(707) 636-9154 (707) 527–0775 x137

zak@summit—sr.com anastasiya@summit—sr.com







### GENERAL NOTES

- 1. BRANCH CIRCUIT SIZES MAX 3% VOLT DROP BRANCH CIRCUIT WIRING SHALL BE SIZED BY THE CONTRACTOR TO MEET THE 2013 CA BUILDING ENERGY EFFICIENCY STANDARDS OF 3% MAXIMUM DROP, WITH THE FOLLOWING CRITERIA:
  - A. MAXIMUM DESIGN CURRENT ON 15A AND 20A BRANCH CIRCUITS (INCLUDING 75% DERATING) = 12 AMPS.
  - B. MAXIMUM DISTANCE TO CENTROID (OR WEIGHTED CENTER, DETERMINED BY APPROXIMATING THE MIDPOINT BETWEEN ALL OF THE LOADS) OF BRANCH CIRCUIT LOADS FOR EACH SIZE WIRE (COPPER): i. 120V: #12 = 80FT, #10 = 125FT, #8 = 200FT, #6 = 300FT ii. 208V: #12 = 135FT, #10 = 215FT, #8 = 340FT, #6 = 530FT

iii. 240V: #12 = 155FT, #10 = 250FT, #8 = 400FT, #6 = 600FT iv. 277V: #12 = 180FT, #10 = 290FT, #8 = 450FT, #6 = 700FT SELECT CONDUCTOR SIZES THAT WILL NOT EXCEED THE ONE-WAY

CIRCUI