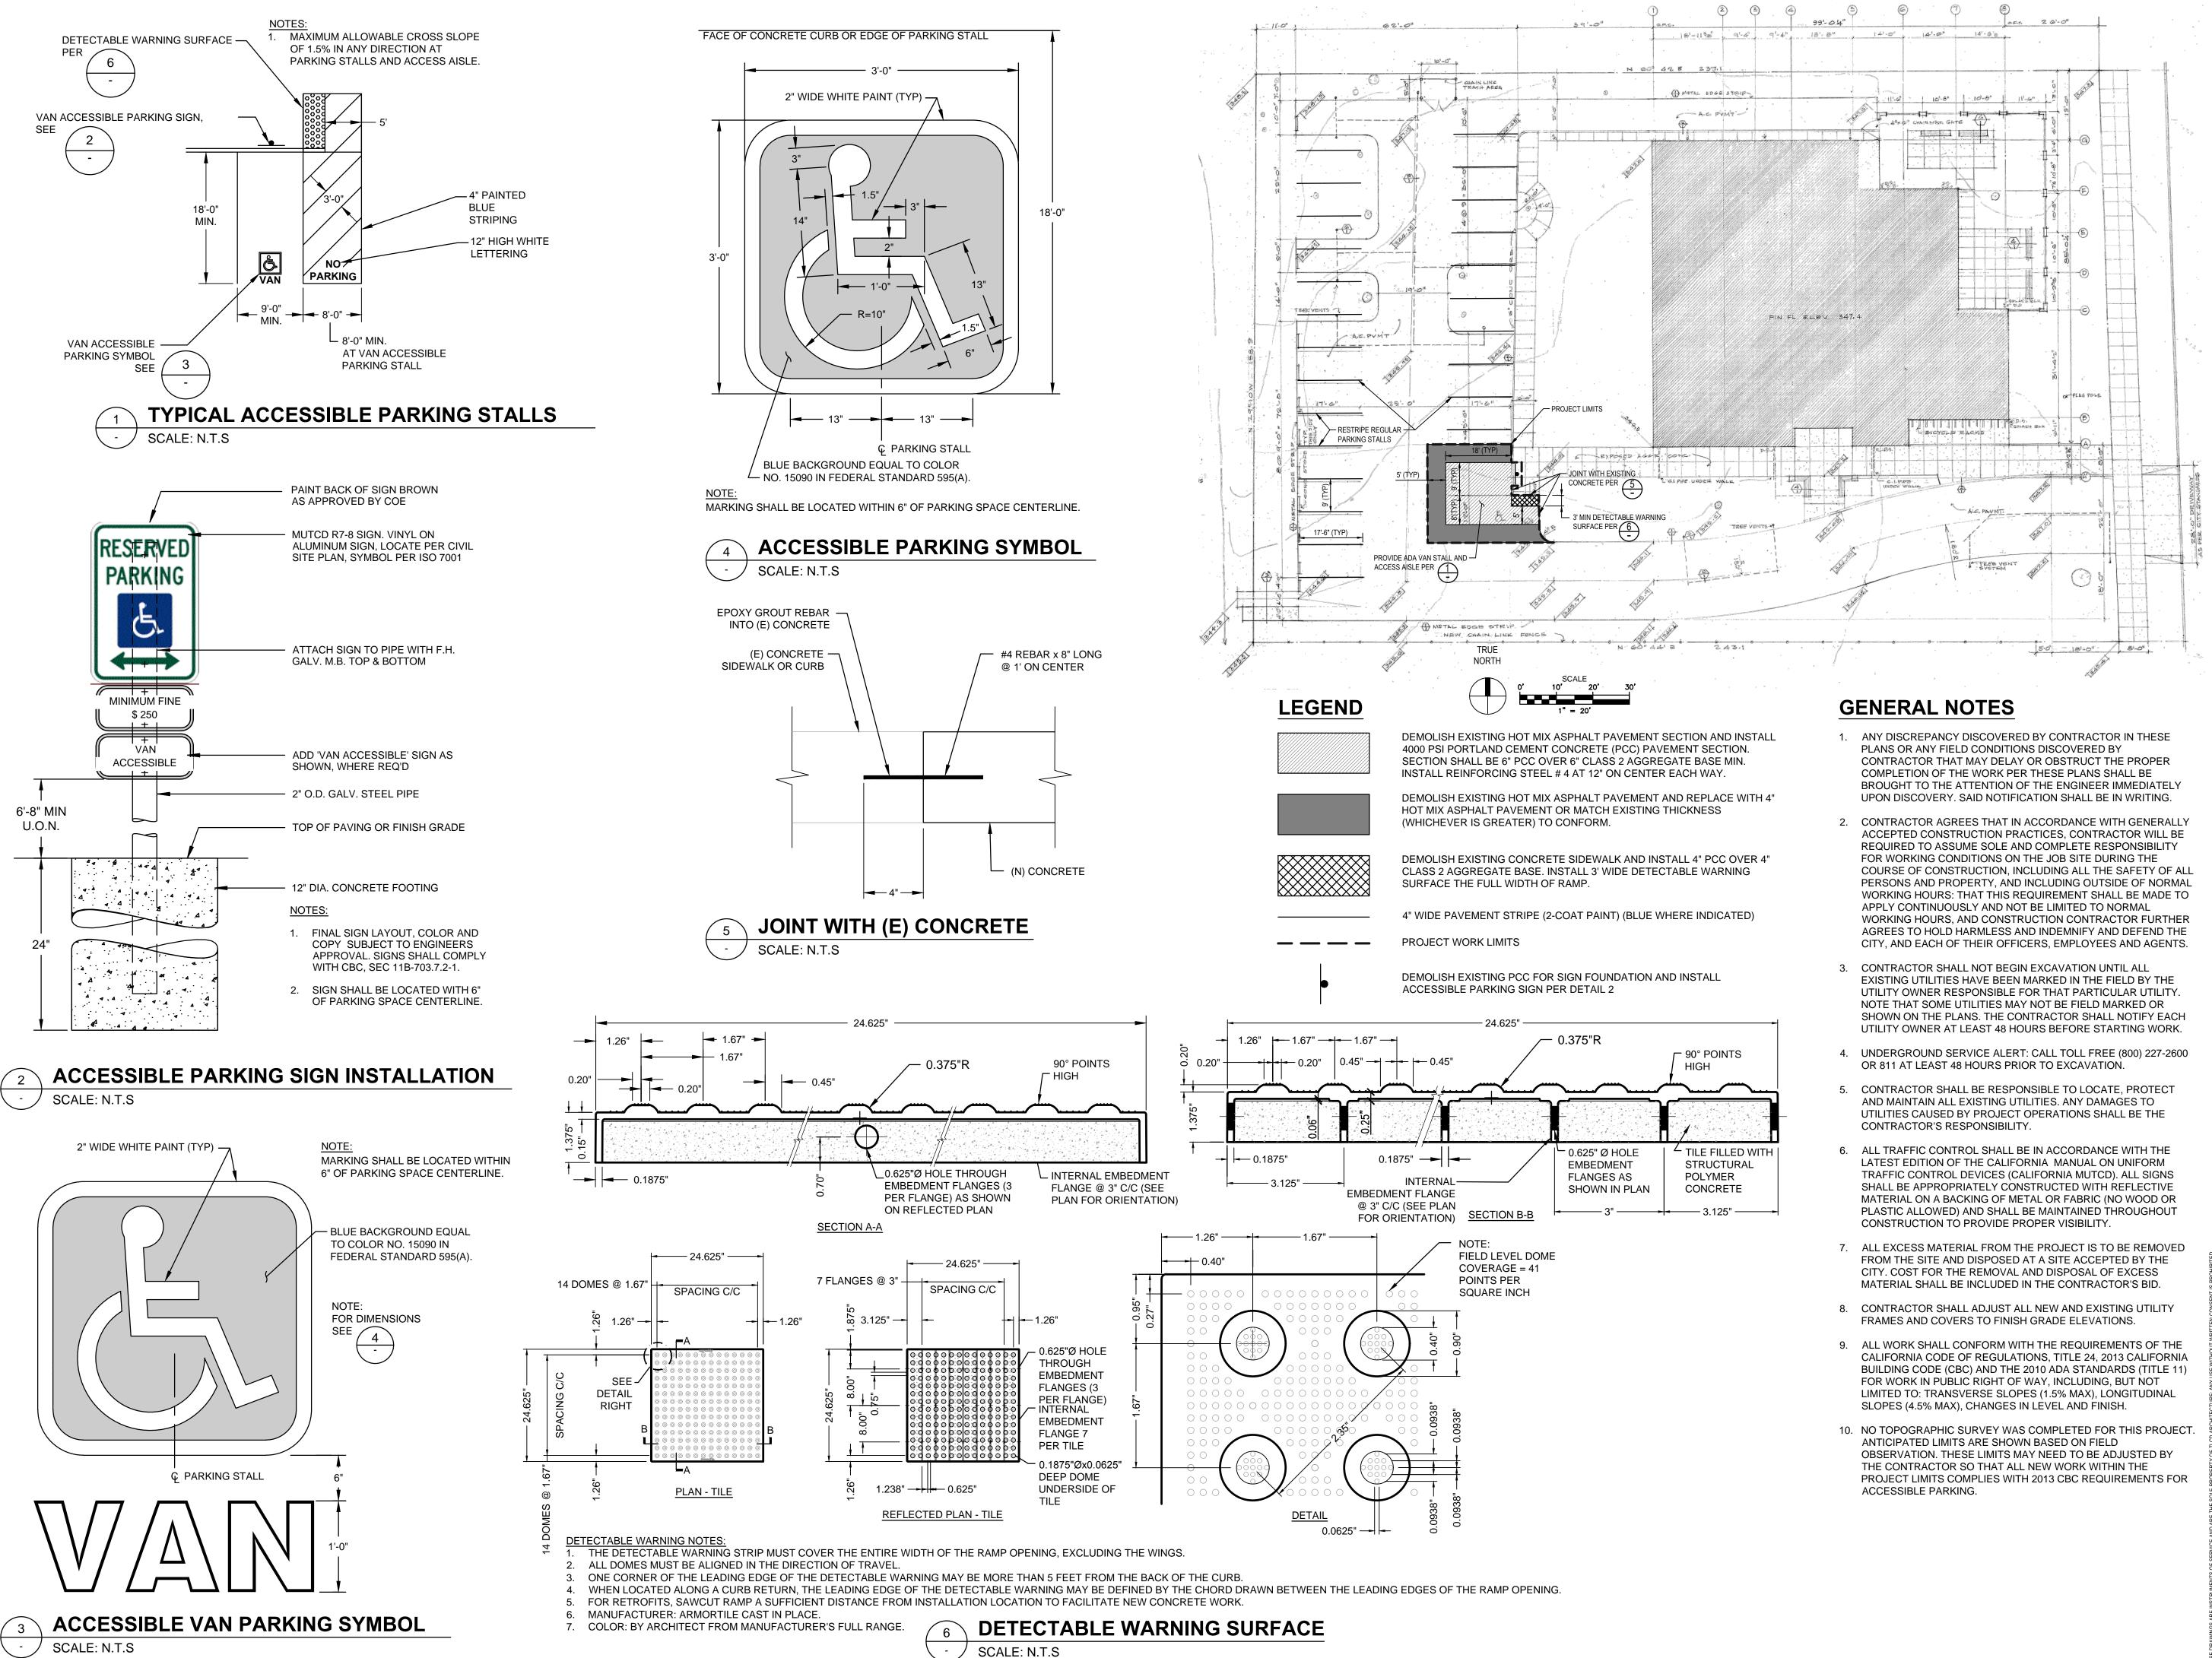

GENERAL TITLE SHEET G-001

| <b>CIVIL</b><br>C-101 | CIVIL IMPROVEMENT PLAN |  |  |
|-----------------------|------------------------|--|--|
| ARCHITECTURAL         |                        |  |  |

| A-121 | FLOOR PL |
|-------|----------|
| A-150 | FLOOR FL |

| A-121 | FLOOR PLAN               |
|-------|--------------------------|
| A-150 | FLOOR FINISH PLAN        |
| A-151 | FINISH SCHEDULES         |
| A-530 | LIBRARY FURNISHINGS PLAN |
|       |                          |
|       |                          |

STRUCTURAL S-1 BOOKSHELF ELEVATION AND ANCHORAGE DETAILS

ELECTRICAL

SYMBOLS AND ABBREVIATIONS, LIST OF DRAWINGS E-001 E-302 POWER PLAN

## VICINITY MAP



## CONSTRUCTION DOCUMENTS

## CLOVERDALE LIBRARY 401 N. CLOVERDALE BLVD.

CLOVERDALE, CA 95425

## COUNTY OF SONOMA





## **TLCD**ARCHITECTURE 520 Third St. #250 Santa Rosa, CA 95401 o: 707.525.5600 f: 707.525.5616 tlcd.com GHD Inc. 2235 Mercury Way, Suite 150 Santa Rosa, California 95407 USA T 1 707 523 1010 F 1 707 527 8679 W www.ghd.com CONSTRUCTION DOCUMENTS CLOVERDALE LIBRARY 401 N. CLOVERDALE BLVD. CLOVERDALE, CA 95425 **COUNTY OF SONOMA** PROJECT NUMBER: 16005.00 8/31/2016 DRAWN BY: NT CHECKED BY: MW REVISIONS: DESCRIPTION DATE

## **CIVIL IMPROVEMENT PLAN**

**C-101** 



12/2016 5:07:07 PM

B. DROP 120

## DRAWING NOTES

- 1 NO WORK PLANNED FOR THIS ROOM, U.O.N.
- 2 REPAIR AND REPLACE WALL FINISHES AT LOW WALL NEAR ENTRY, BOTH SIDES OF WALL.
- 3 PROVIDE SEISMIC ANCHORAGE @ EXISTING 90" TALL STACKS. SEE SHEET S-1.
- 4 EXISTING WALL-MOUNTED SHELVING, 66" H., TO REMAIN.
- 5 EXISTING WALL MOUNTED SH