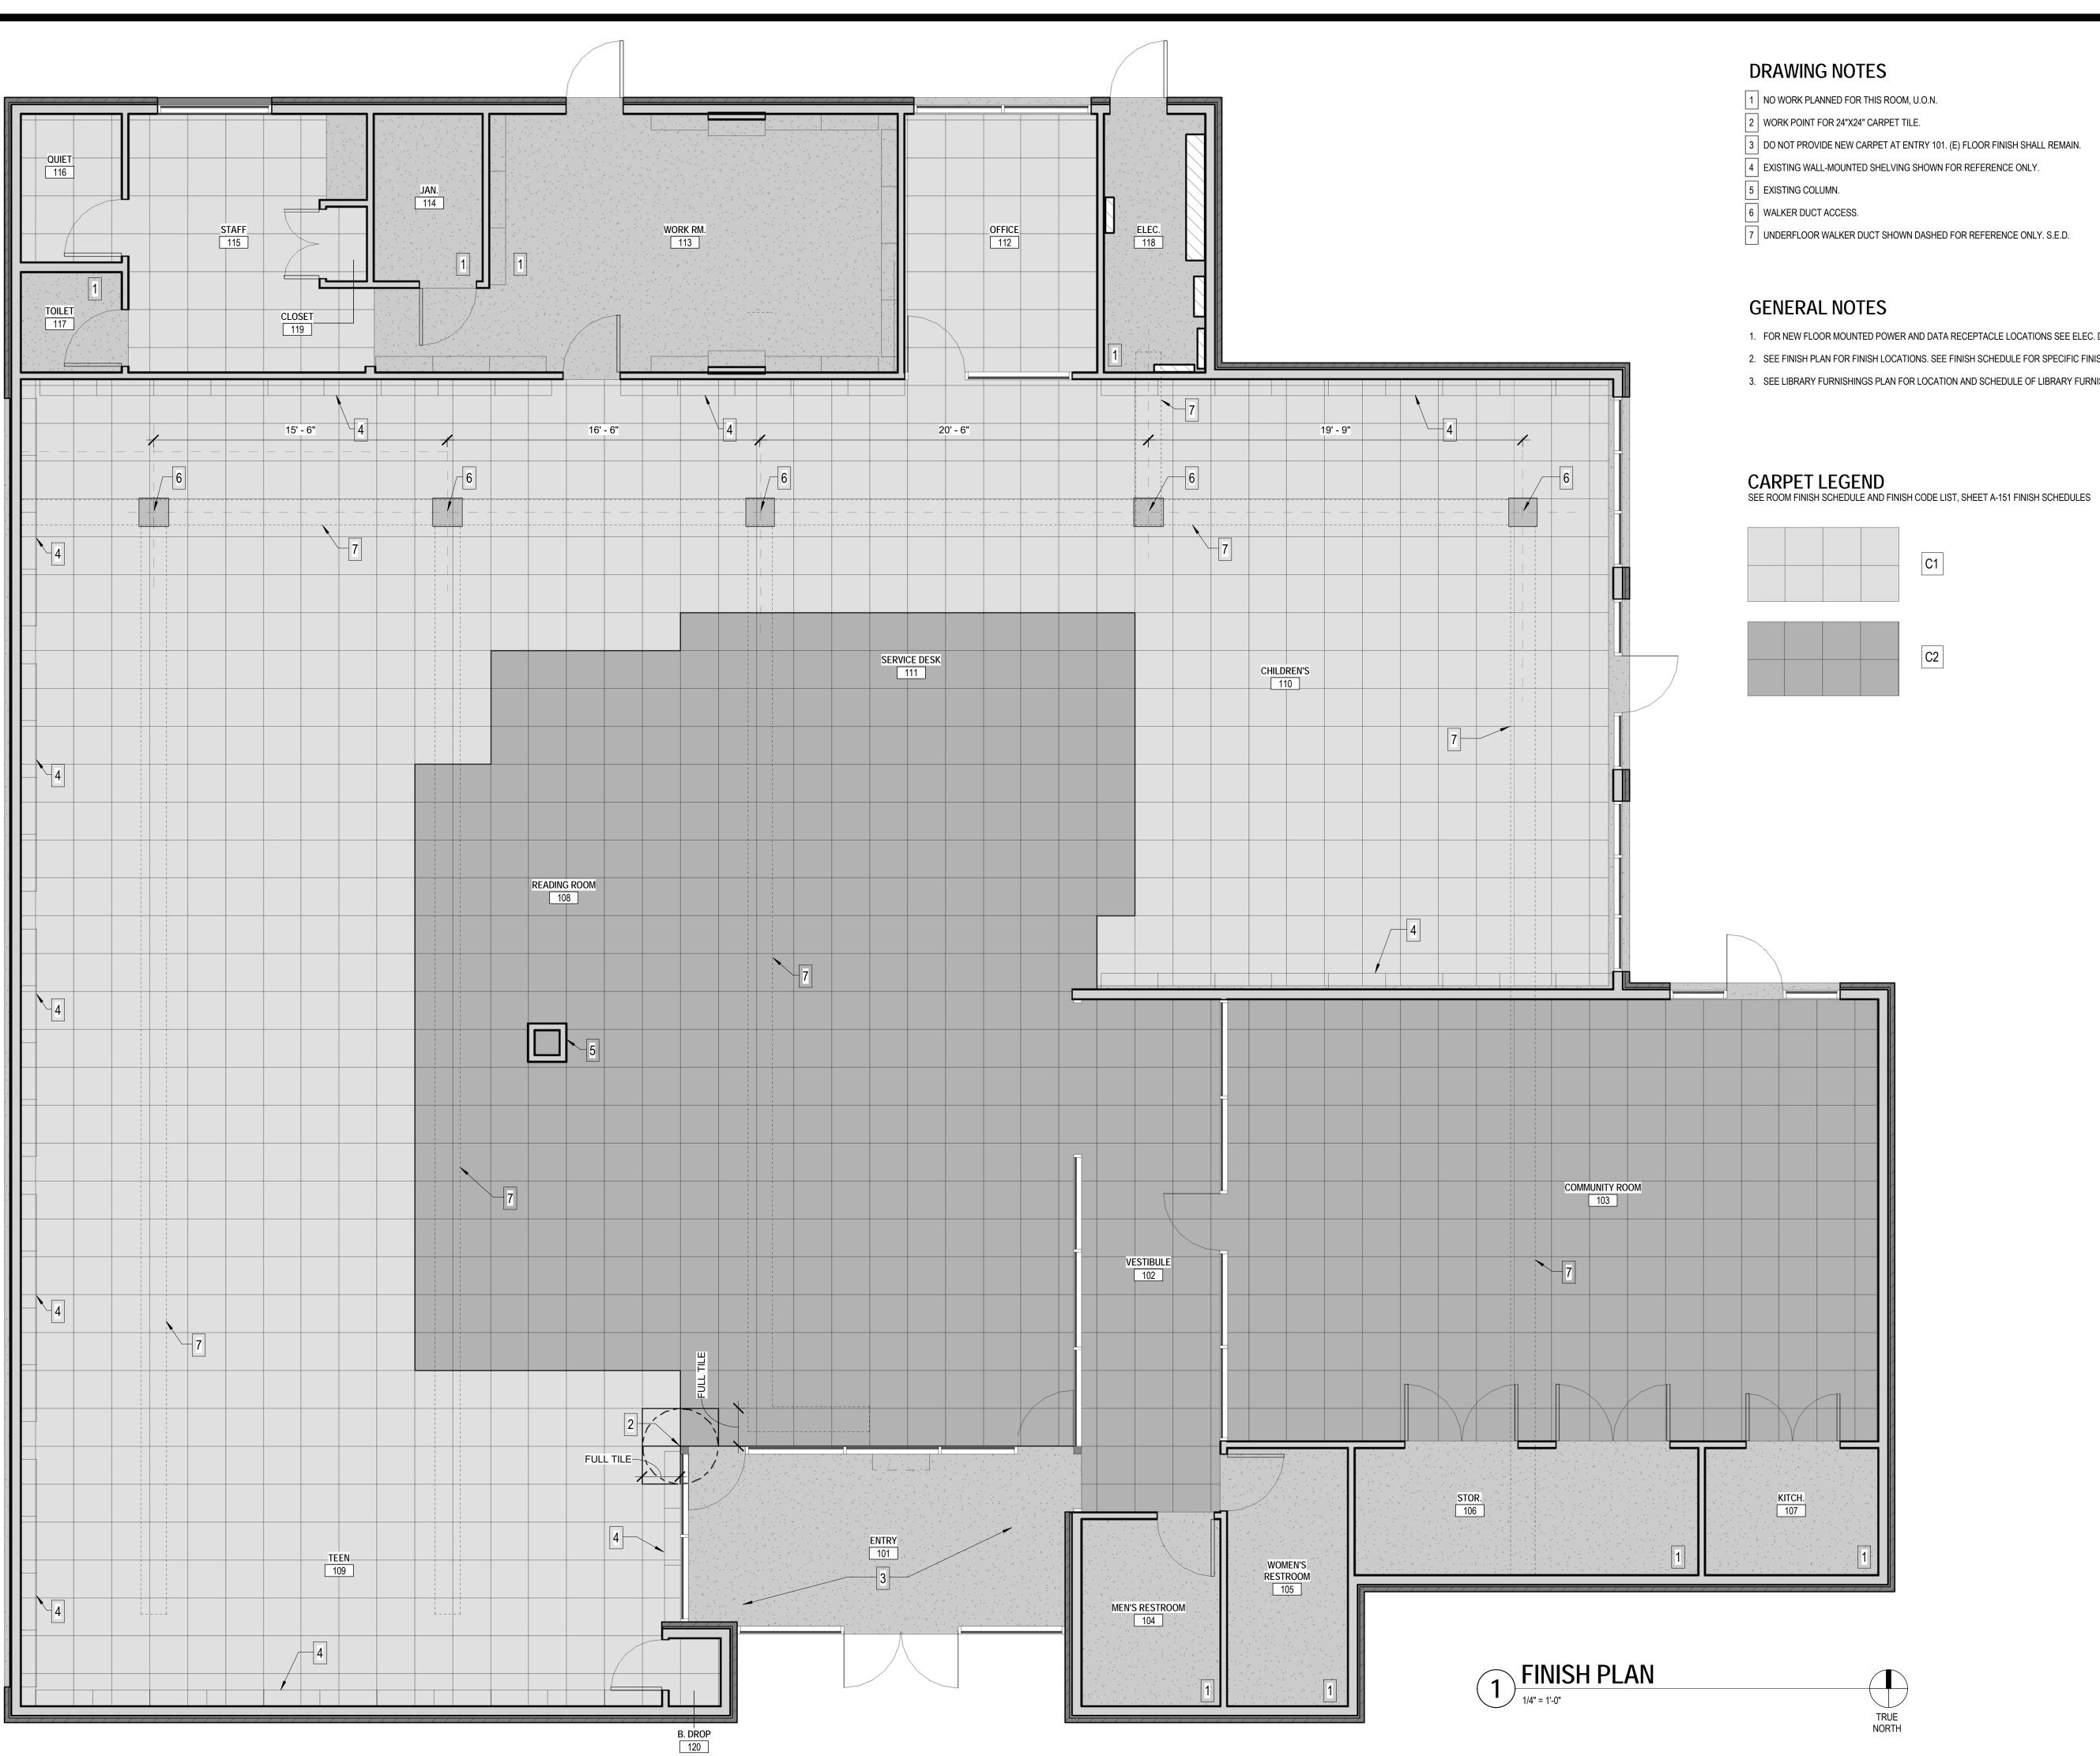

TING 90" TALL STACKS. SEE SHEET S-1.
- 4 EXISTING WALL-MOUNTED SHELVING, 66" H., TO REMAIN.
- 5 EXISTING WALL MOUNTED SHELVING, 90" H., TO REMAIN.
- 6 EXISTING WALL MOUNTED SHELVING, 44" H., TO REMAIN.
- 7 UNDERFLOOR WALKER DUCT SHOWN DASHED FOR REFERENCE.
- 8 WALKER DUCT ACCESS PANEL.
- 9 EXISTING COLUMN

## **GENERAL NOTES**

- 1. HAZARDOUS MATERIALS ABATEMENT, IF REQUIRED, BY OTHERS.
- 2. SEE FINISH PLAN FOR FINISH LOCATIONS. SEE FINISH SCHEDULE FOR SPECIFIC FINISHES.
- 3. SEE LIBRARY FURNISHINGS PLAN FOR LOCATION AND SCHEDULE OF LIBRARY FURNISHINGS.

## TLCDARCHITECTURE

520 Third St. #250 Santa Rosa, CA 95401 o: 707.525.5600 f: 707.525.5616 **tlcd.com** 



## CONSTRUCTION DOCUMENTS

## CLOVERDALE LIBRARY

401 N. CLOVERDALE BLVD. CLOVERDALE, CA 95425

## COUNTY OF SONOMA





KITCH.



- 2 WORK POINT FOR 24"X24" CARPET TILE.
- 3 DO NOT PROVIDE NEW CARPET AT ENTRY 101. (E) FLOOR FINISH SHALL REMAIN.
- 4 EXISTING WALL-MOUNTED SHELVING SHOWN FOR REFERENCE ONLY.

- 7 UNDERFLOOR WALKER DUCT SHOWN DASHED FOR REFERENCE ONLY. S.E.D.

- 1. FOR NEW FLOOR MOUNTED POWER AND DATA RECEPTACLE LOCATIONS SEE ELEC. DOCUMENTS.
- 2. SEE FINISH PLAN FOR FINISH LOCATIONS. SEE FINISH SCHEDULE FOR SPECIFIC FINISHES.
- 3. SEE LIBRARY FURNISHINGS PLAN FOR LOCATION AND SCHEDULE OF LIBRARY FURNISHINGS.



## TLCDARCHITECTURE

520 Third St. #250 Santa Rosa, CA 95401 o: 707.525.5600 f: 707.525.5616 tlcd.com



## CONSTRUCTION DOCUMENTS

CLOVERDALE LIBRARY 401 N. CLOVERDALE BLVD.

CLOVERDALE, CA 95425

## COUNTY OF SONOMA



A-150

|            |                  |               | FINIS        | SH