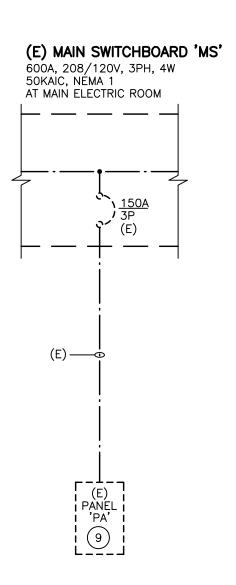

ITCHEN LOADS                   | 12.0 |     |     |     | 12.0 |   |  |  |  |
|                     | NUMBER OF APPLIANCES            | 1    |     |     |     | 1    |   |  |  |  |
|                     |                                 |      |     |     |     |      |   |  |  |  |
|                     |                                 |      |     |     |     |      |   |  |  |  |
| TOTAL CONNECTED KVA |                                 |      |     |     |     | 35.6 | k |  |  |  |
|                     | TOTAL DEMAND KVA                |      |     |     |     |      | k |  |  |  |
|                     | тот                             | AMPS |     | 83  | A   |      |   |  |  |  |
|                     |                                 |      |     |     |     |      | _ |  |  |  |



2 PARTIAL SINGLE LINE DIAGRAM