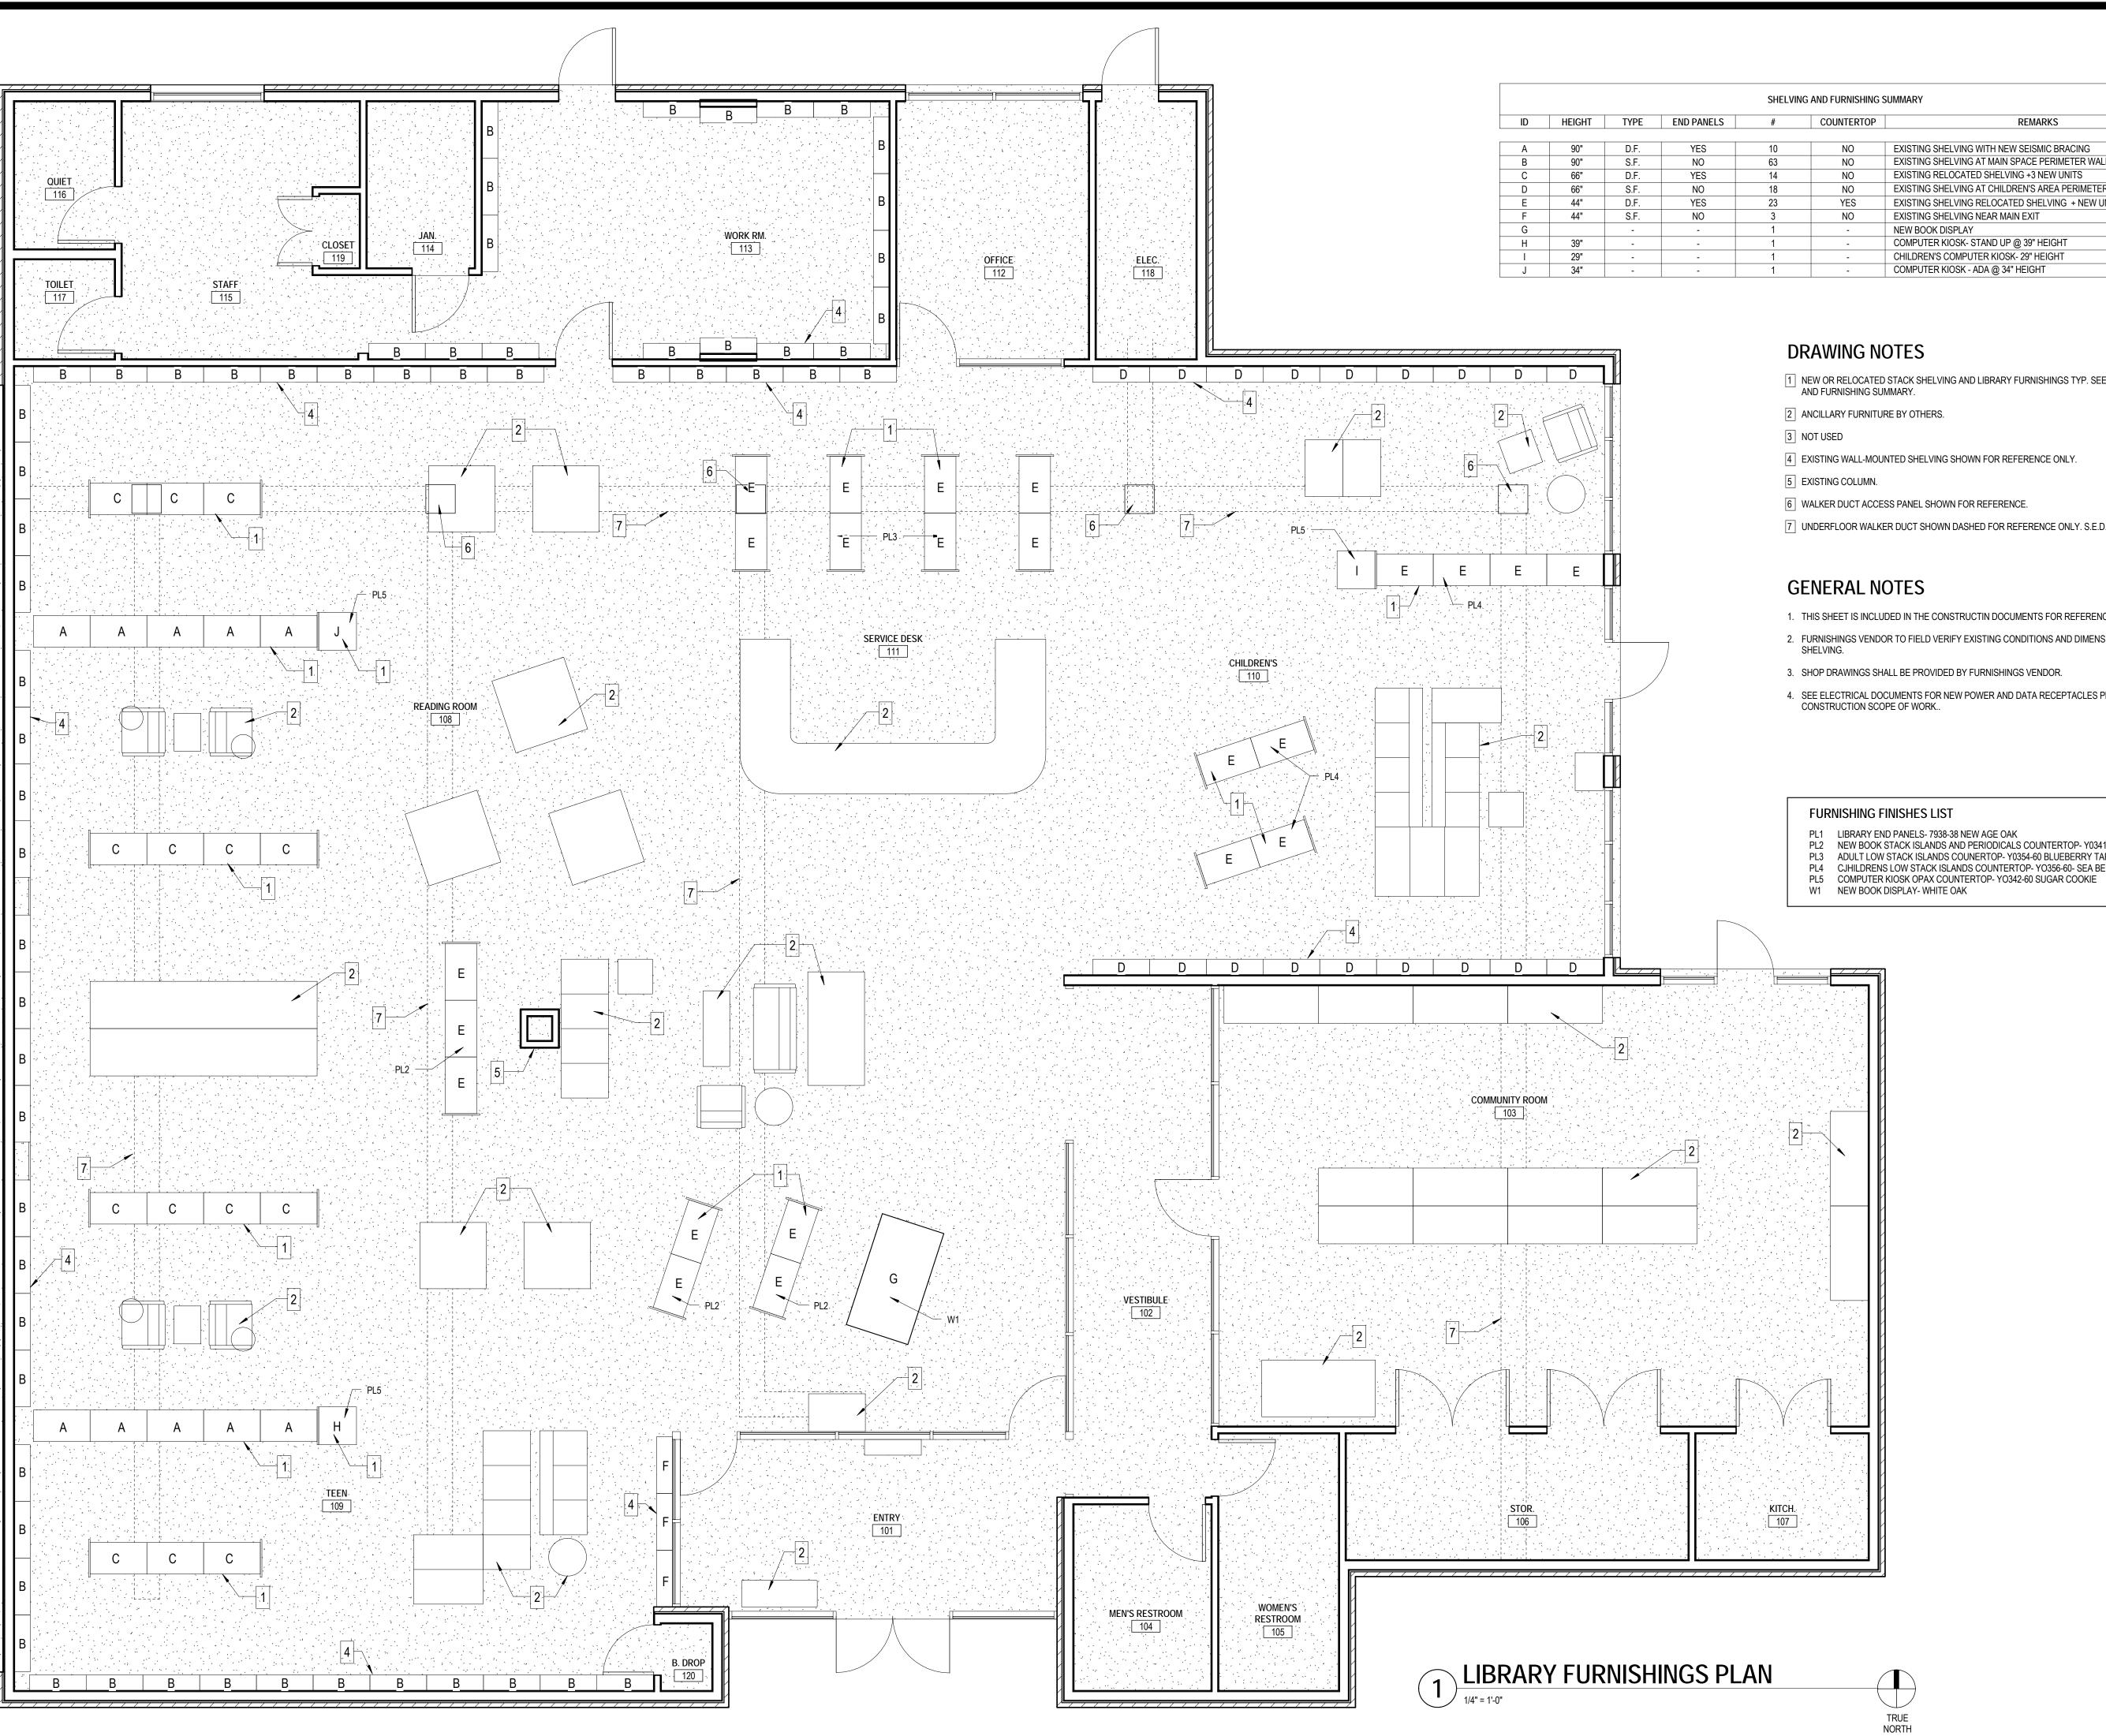

| NO NEW FINISHES                       |
| 118    | ELEC.            | -            | -        | -                  | -                 | -                 | -                 | NO NEW FINISHES                       |
| 119    | CLOSET           | C1           | B1       | -                  | -                 | -                 | -                 | -                                     |
| 120    | B. DROP          | C1           | B1       | -                  | -                 | -                 | -                 | -                                     |

## TLCDARCHITECTURE

520 Third St. #250 Santa Rosa, CA 95401 o: 707.525.5600 f: 707.525.5616 **tlcd.com** 



## CONSTRUCTION DOCUMENTS

CLOVERDALE LIBRARY

401 N. CLOVERDALE BLVD. CLOVERDALE, CA 95425

## COUNTY OF SONOMA





| SHELVING AND FURNISHING SUMMARY |    |            |                                                  |  |  |
|---------------------------------|----|------------|--------------------------------------------------|--|--|
| PANELS                          | #  | COUNTERTOP | REMARKS                                          |  |  |
|                                 |    |            |                                                  |  |  |
| YES                             | 10 | NO         | EXISTING SHELVING WITH NEW SEISMIC BRACING       |  |  |
| NO                              | 63 | NO         | EXISTING SHELVING AT MAIN SPACE PERIMETER WALLS  |  |  |
| YES                             | 14 | NO         | EXISTING RELOCATED SHELVING +3 NEW UNITS         |  |  |
| NO