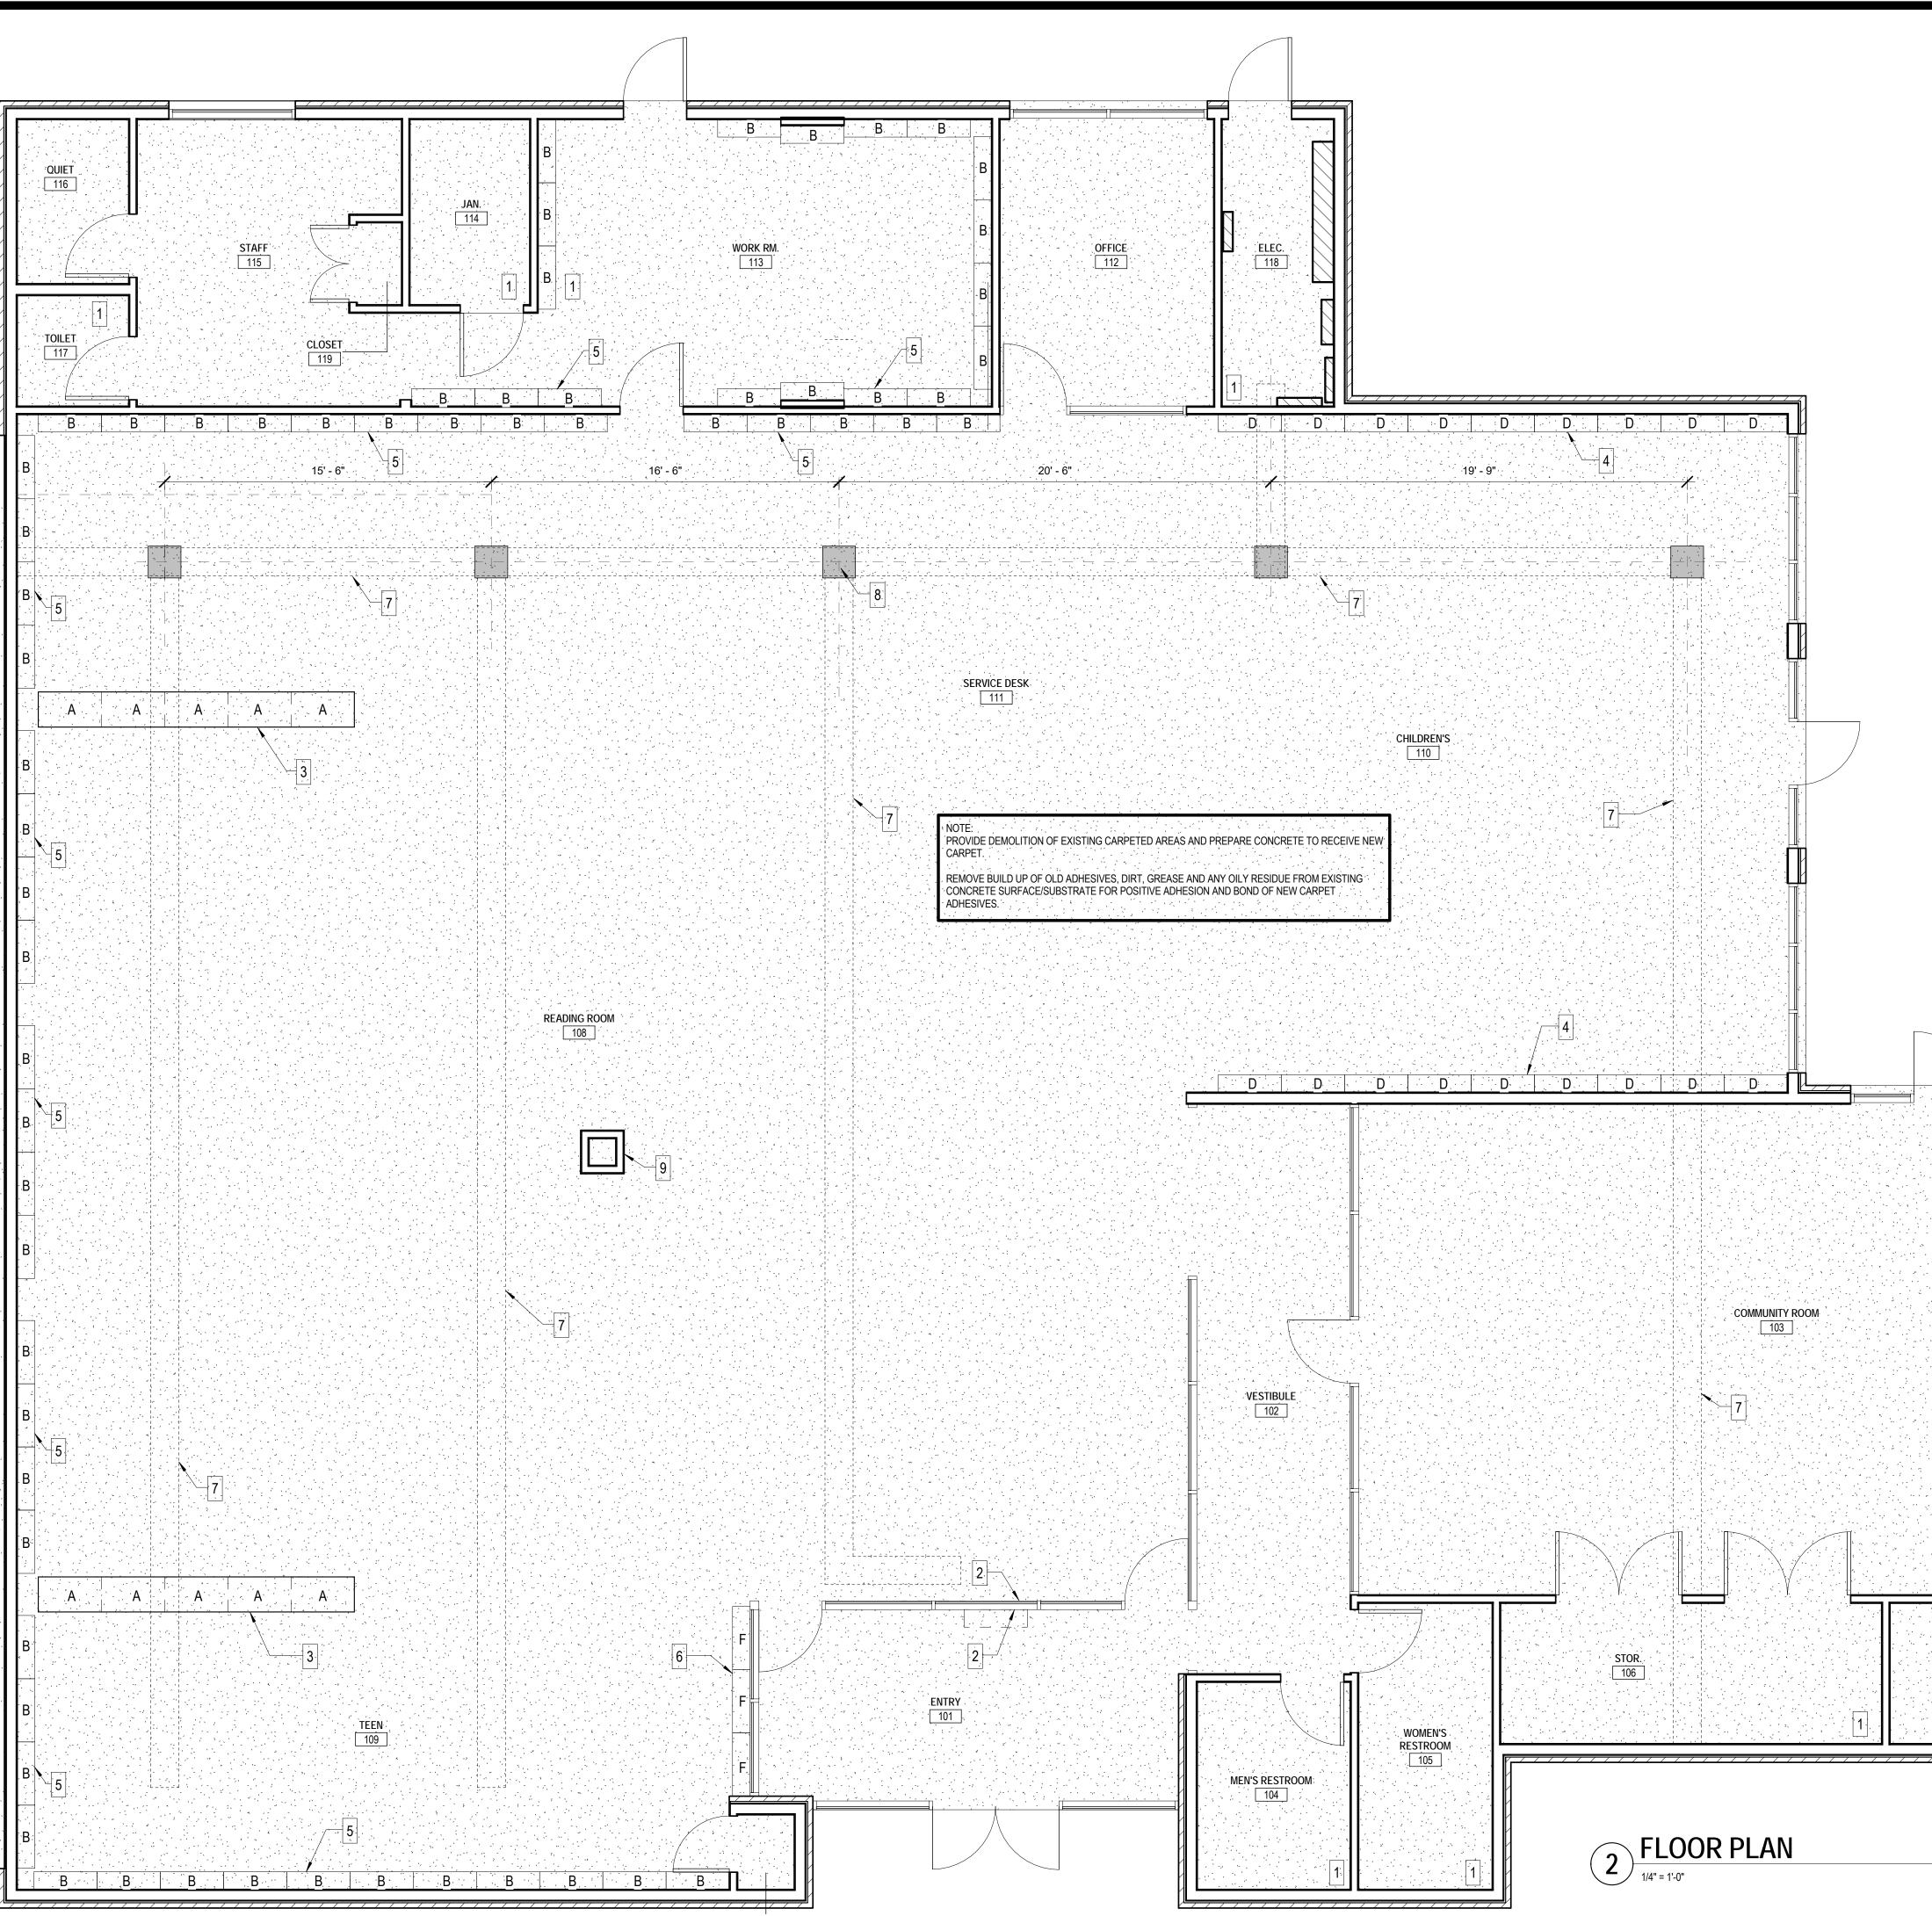

|
|       |                          |

STRUCTURAL S-1 BOOKSHELF ELEVATION AND ANCHORAGE DETAILS

ELECTRICAL

SYMBOLS AND ABBREVIATIONS, LIST OF DRAWINGS E-001 E-302 POWER PLAN

## VICINITY MAP



## CONSTRUCTION DOCUMENTS

## CLOVERDALE LIBRARY 401 N. CLOVERDALE BLVD.

CLOVERDALE, CA 95425

## COUNTY OF SONOMA





## **TLCD**ARCHITECTURE 520 Third St. #250 Santa Rosa, CA 95401 o: 707.525.5600 f: 707.525.5616 tlcd.com GHD Inc. 2235 Mercury Way, Suite 150 Santa Rosa, California 95407 USA T 1 707 523 1010 F 1 707 527 8679 W www.ghd.com CONSTRUCTION DOCUMENTS CLOVERDALE LIBRARY 401 N. CLOVERDALE BLVD. CLOVERDALE, CA 95425 **COUNTY OF SONOMA** PROJECT NUMBER: 16005.00 8/31/2016 DRAWN BY: NT CHECKED BY: MW REVISIONS: DESCRIPTION DATE

## **CIVIL IMPROVEMENT PLAN**

**C-101** 



12/2016 5:07:07 PM

B. DROP 120

## DRAWING NOTES

- 1 NO WORK PLANNED FOR THIS ROOM, U.O.N.
- 2 REPAIR AND REPLACE WALL FINISHES AT LOW WALL NEAR ENTRY, BOTH SIDES OF WALL.
- 3 PROVIDE SEISMIC ANCHORAGE @ EXISTING 90" TALL STACKS. SEE SHEET S-1.
- 4 EXISTING WALL-MOUNTED SHELVING, 66" H., TO REMAIN.
- 5 EXISTING WALL MOUNTED SHELVING, 90" H., TO REMAIN.
- 6 EXISTING WALL MOUNTED SHELVING, 44" H., TO REMAIN.
- 7 UNDERFLOOR WALKER DUCT SHOWN DASHED FOR REFERENCE.
- 8 WALKER DUCT ACCESS PANEL.
- 9 EXISTING COLUMN

## **GENERAL NOTES**

- 1. HAZARDOUS MATERIALS ABATEMENT, IF REQUIRED, BY OTHERS.
- 2. SEE FINISH PLAN FOR FINISH LOCATIONS. SEE FINISH SCHEDULE FOR SPECIFIC FINISHES.
- 3. SEE LIBRARY FURNISHINGS PLAN FOR LOCATION AND SCHEDULE OF LIBRARY FURNISHINGS.

## TLCDARCHITECTURE

520 Th