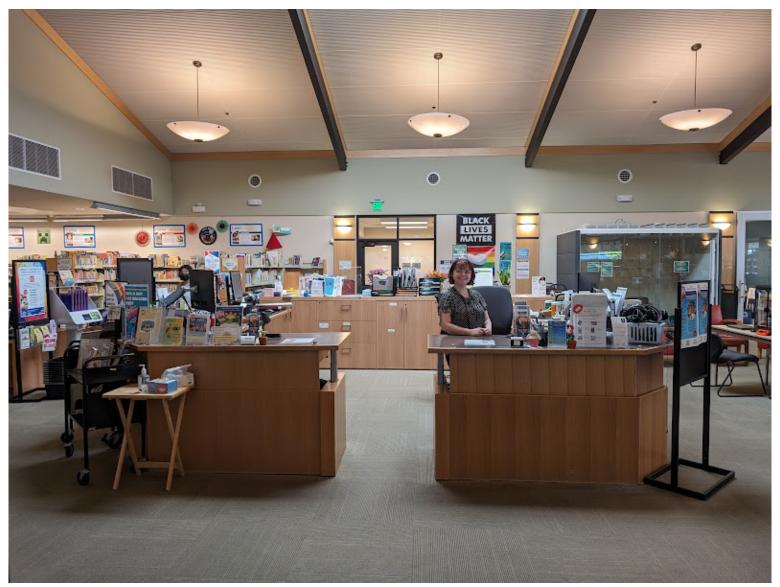

## This is the front desk at my library.

This is where I can check out books and movies and return the books I borrowed before.

The librarians at the desk can help me find things and answer all of my questions.