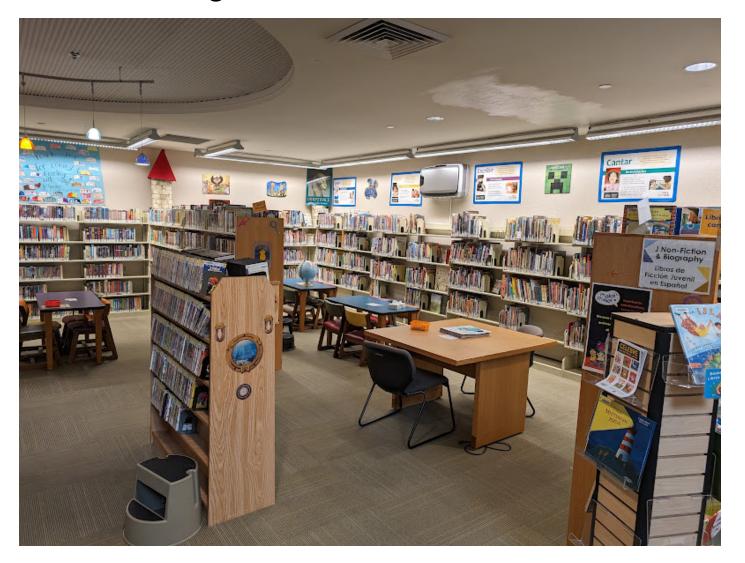

ldren's space is to the left of the front desk.



#### These are library cards.



I can get my own library card. I need to bring it with me when I go to the library. The card lets me check out books and movies and use the computers.



### These are the bathrooms in my library.







This is the computer I can use to find out where things are in the library and if they have the book or movie I want.





This is the photocopy machine I can use to make copies of things.





# This is the Young Adult corner with things for teenagers.





## The Children's Space at my library.





## This is my children's librarian, Miss Kim.



Librarians who work here can help me find the things I'm looking for and answer my questions.



The children's department has books and movies and magazines.



There are toys and puzzles and computer games to play with at the library.



### This is the water fountain where I can get a drink.





### There are computers I can use.





## This is the forum room at my library.



This is where I go for programs and to have storytime and to do crafts.



## I will come back to my library when it is time to return the things I borrowed and find new books or movies.