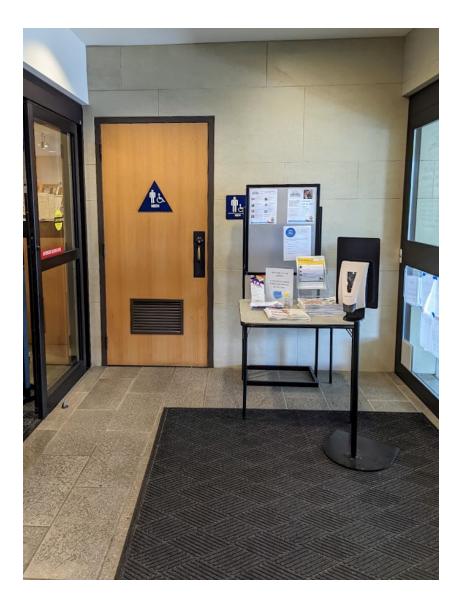

### These are the bathrooms in my library.

This is the computer I can use to find out where things are in the library and if they have the book or movie I want.

This is the photocopy machine I can use to make copies of things.