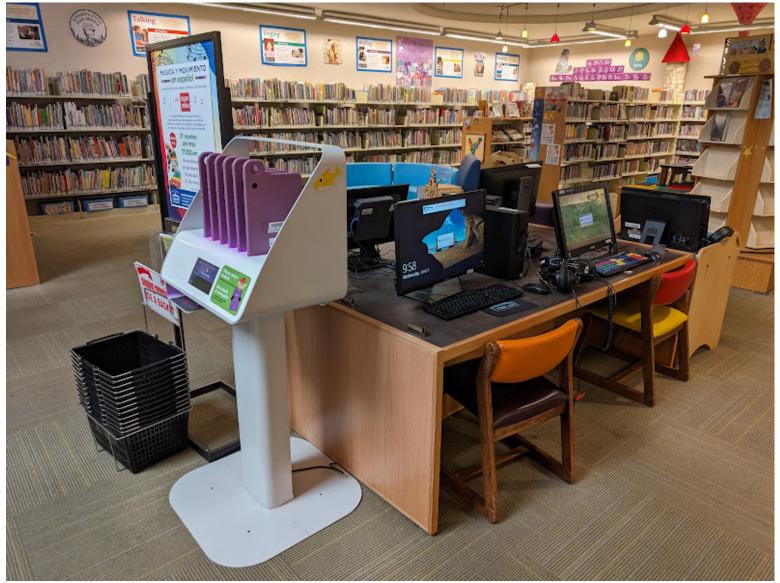

lets me check out books and movies and use the computers.



### These are the bathrooms in my library.







This is the computer I can use to find out where things are in the library and if they have the book or movie I want.





This is the photocopy machine I can use to make copies of things.





# This is the Young Adult corner with things for teenagers.





## The Children's Space at my library.





## This is my children's librarian, Miss Kim.



Librarians who work here can help me find the things I'm looking for and answer my questions.



The children's department has books and movies and magazines.



There are toys and puzzles and computer games to play with at the library.



### This is the water fountain where I can get a drink.





### There are computers I can use.





## This is the forum room at my library.



This is where I go for programs and to have storytime and to do crafts.



## I will come back to my library when it is time to return the things I borrowed and find new books or movies.