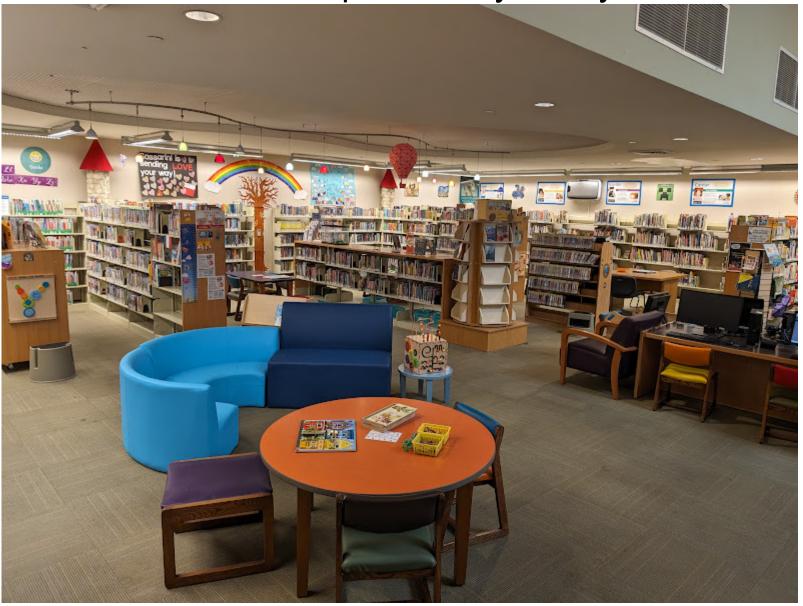

## The Children's Space at my library.

## This is my children's librarian, Miss Kim.

Librarians who work here can help me find the things I'm looking for and answer my questions.

The children's department has books and movies and magazines.

There are toys and puzzles and computer games to play with at the library.