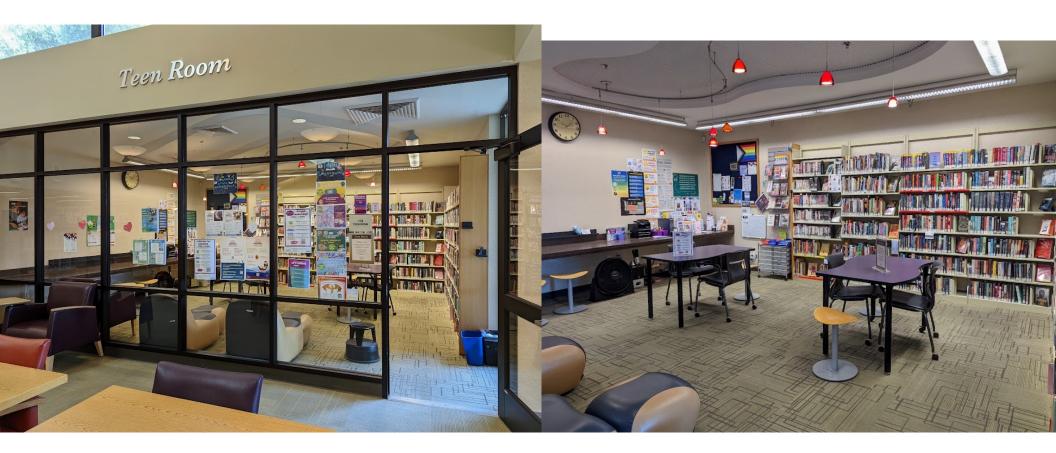

s the front desk at my library.



This is where I can check out books and movies and return the books I borrowed before.

The librarians at the desk can help me find things and answer all of my questions.



### This is the inside of my library.



The Children's space is to the left of the front desk.



#### These are library cards.



I can get my own library card. I need to bring it with me when I go to the library. The card lets me check out books and movies and use the computers.



### These are the bathrooms in my library.







This is the computer I can use to find out where things are in the library and if they have the book or movie I want.





This is the photocopy machine I can use to make copies of things.





# This is the Young Adult corner with things for teenagers.





## The Children's Space at my library.





## This is my children's librarian, Miss Kim.



Librarians who work here can help me find the things I'm looking for and answer my questions.



The children's department has books and movies and magazines.



There are toys and puzzles and computer games to play with at the library.



### This is the water fountain where I can get a drink.





### There are computers I can use.





## This is the forum room at my library.



This is where I go for programs and to have storytime and to do crafts.



## I will come back to my library when it is time to return the things I borrowed and find new books or movies.