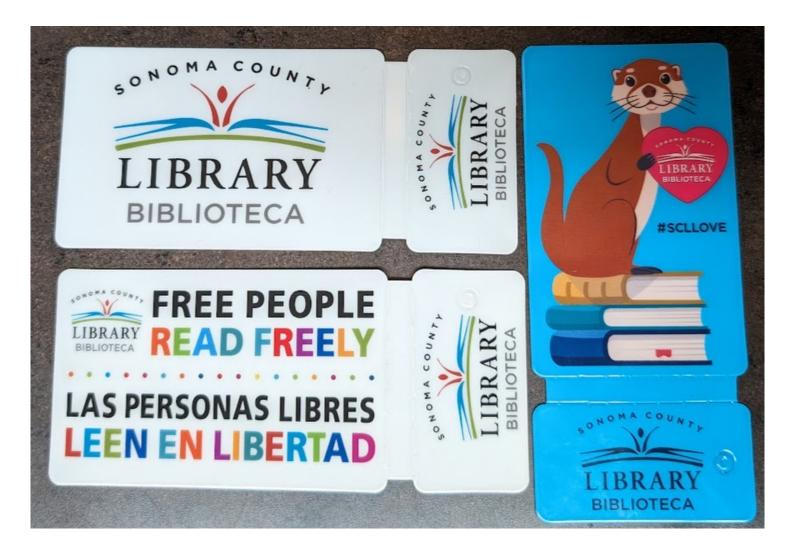

#### These are library cards.

I can get my own library card. I need to bring it with me when I go to the library. The card lets me check out books and movies and use the computers.