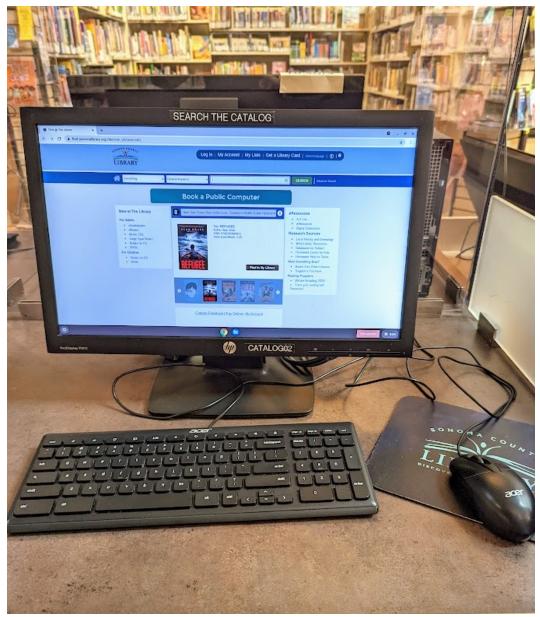

### These are the bathrooms in my library.

This is the computer I can use to find out where things are in the library and if they have the book or movie I want.

This is the photocopy machine I can use to make copies of things.