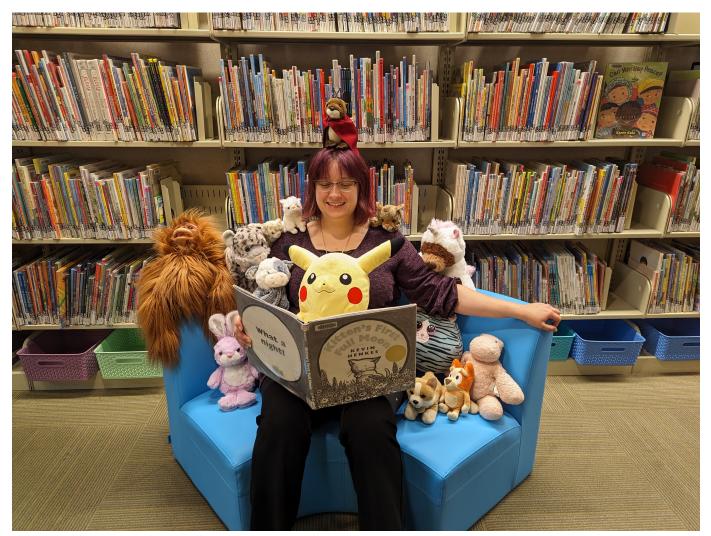

## This is my children's librarian, Miss Kim.

Librarians who work here can help me find the things I'm looking for and answer my questions.

The children's department has books and movies and magazines.

There are toys and puzzles and computer games to play with at the library.