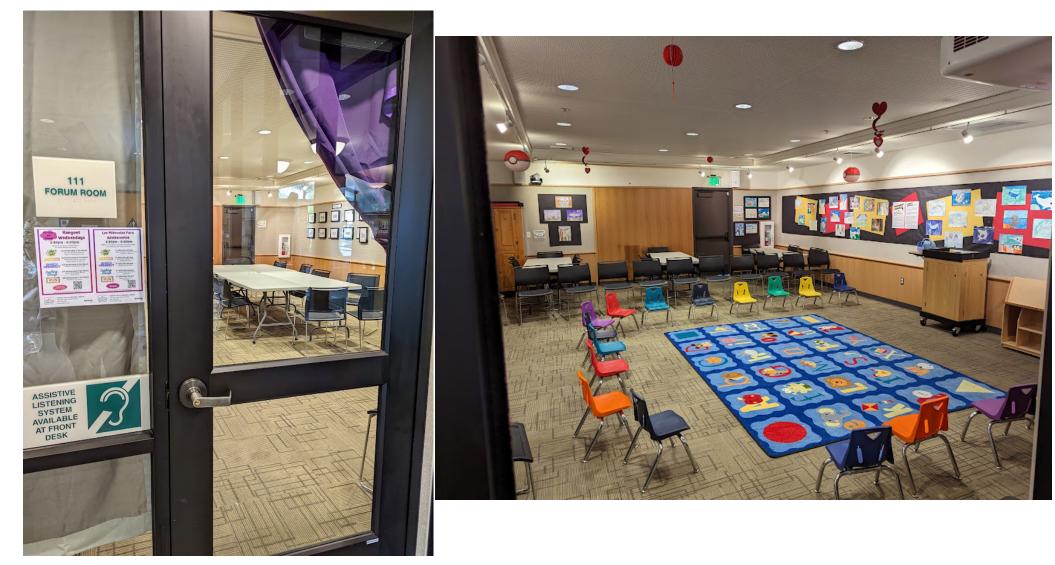

## This is the forum room at my library.

This is where I go for programs and to have storytime and to do crafts.