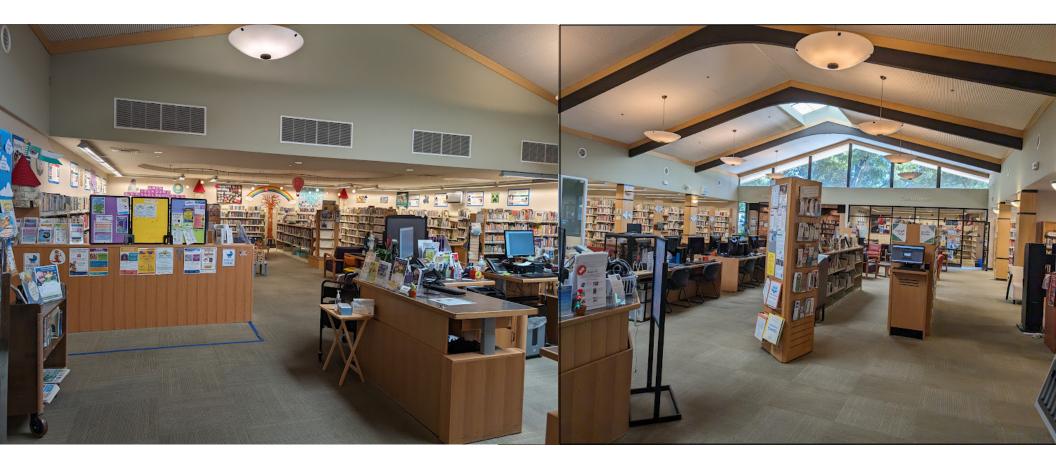

## This is the front desk at my library.

This is where I can check out books and movies and return the books I borrowed before.

The librarians at the desk can help me find things and answer all of my questions.

### This is the inside of my library.

The Children's space is to the left of the front desk.