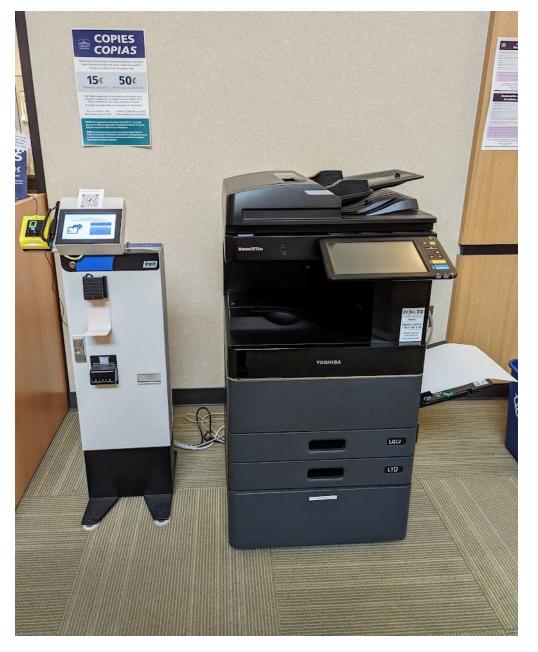

### These are the bathrooms in my library.

This is the computer I can use to find out where things are in the library and if they have the book or movie I want.

This is the photocopy machine I can use to make copies of things.