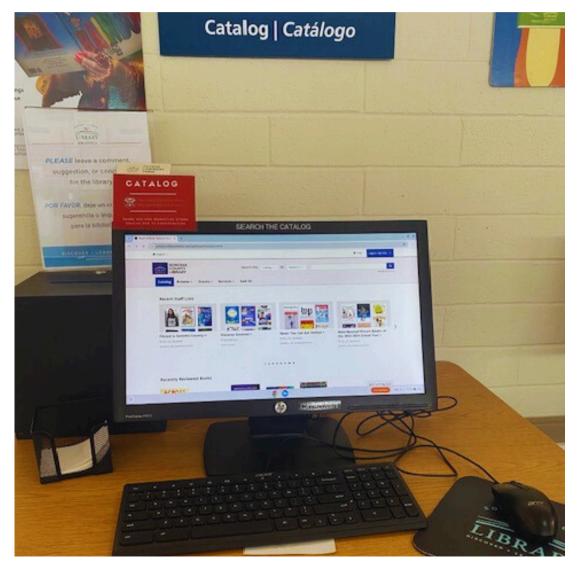

#### This is the water fountain where I can get a drink.

This is the catalog computer I can use to find out where things are in the library and if they have the book or movie I want.