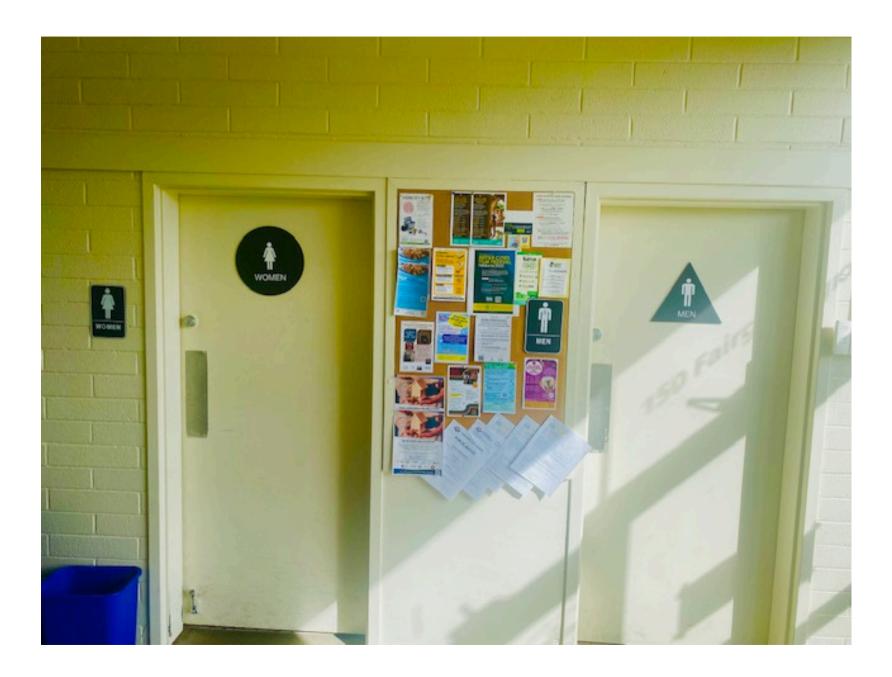

# This is my library.



### **Petaluma Mini Library**



## This is the inside of my library.





### This is the service desk at my library.



#### This is where I can check out items and ask questions.



## This is a library card.



I can get my own library card. I need to bring it with me when I go to the library. The library card will let me check out books and movies and use the computers.



### These are the bathrooms in my library.





#### This is the water fountain where I can get a drink.





This is the catalog computer I can use to find out where things are in the library and if they have the book or movie I want.





#### This is the photocopy machine I can use to make copies or prints.





#### These are the computers I can check out and use at the library.





# This is where you return the items you borrowed from the library.







#### These are some of the people that work at the library.























These are the hours that I can visit my library:

Monday: 10:00 am - 6:00 pm Tuesday: 10:00 am – 8:00 pm Wednesday: 10:00 am - 8:00 pm Thursday: 10:00 am - 6:00 pm Friday: 10:00 am - 6:00 pm Saturday: 10: 00 am - 6:00 pm Sunday: 1:00 pm – 5:00 pm