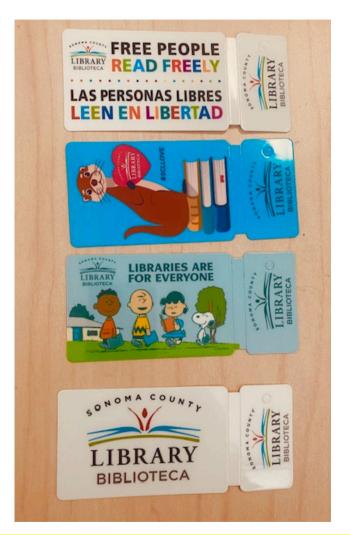

## This is a library card.

I can get my own library card. I need to bring it with me when I go to the library. The library card will let me check out books and movies and use the computers.