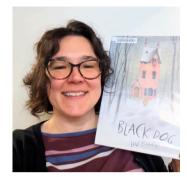

#### These are some of the people that work at the library.

These are the hours that I can visit my library:

Monday: 10:00 am - 6:00 pm Tuesday: 10:00 am – 8:00 pm Wednesday: 10:00 am - 8:00 pm Thursday: 10:00 am - 6:00 pm Friday: 10:00 am - 6:00 pm Saturday: 10: 00 am - 6:00 pm Sunday: 1:00 pm – 5:00 pm