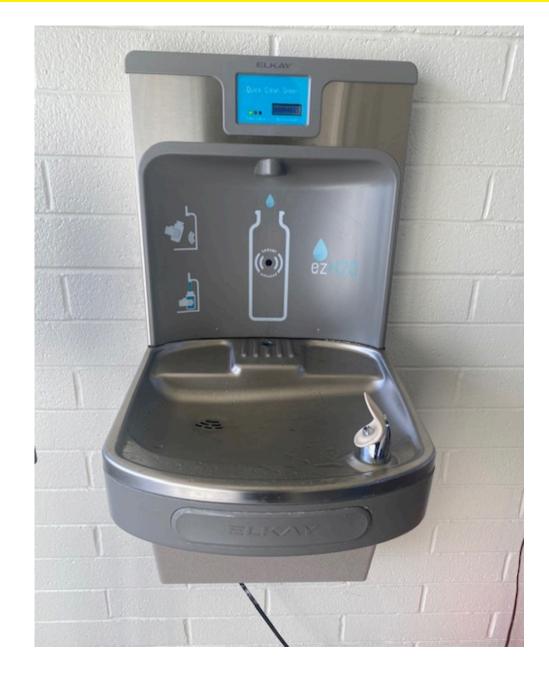

#### This is the water fountain where I can get a drink.

This is the catalog computer I can use to find out where things are in the library and if they have the book or movie I want.