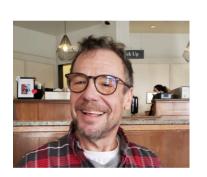

#### These are some of the people that work at the library.

These are the hours that I can visit my library:

Monday: 10:00 am - 6:00 pm Tuesday: 10:00 am – 8:00 pm Wednesday: 10:00 am - 8:00 pm Thursday: 10:00 am - 6:00 pm Friday: 10:00 am - 6:00 pm Saturday: 10: 00 am - 6:00 pm Sunday: 1:00 pm – 5:00 pm