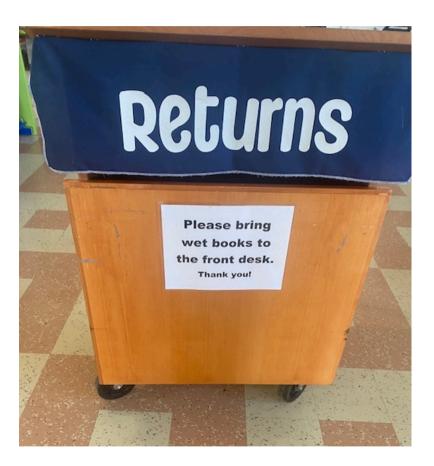

the inside of my library.





### This is the service desk at my library.



#### This is where I can check out items and ask questions.



## This is a library card.



I can get my own library card. I need to bring it with me when I go to the library. The library card will let me check out books and movies and use the computers.



### These are the bathrooms in my library.





#### This is the water fountain where I can get a drink.





This is the catalog computer I can use to find out where things are in the library and if they have the book or movie I want.





#### This is the photocopy machine I can use to make copies or prints.





#### These are the computers I can check out and use at the library.





# This is where you return the items you borrowed from the library.







#### These are some of the people that work at the library.























These are the hours that I can visit my library:

Monday: 10:00 am - 6:00 pm Tuesday: 10:00 am – 8:00 pm Wednesday: 10:00 am - 8:00 pm Thursday: 10:00 am - 6:00 pm Friday: 10:00 am - 6:00 pm Saturday: 10: 00 am - 6:00 pm Sunday: 1:00 pm – 5:00 pm