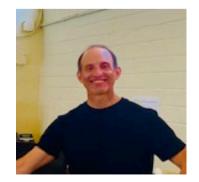

#### These are some of the people that work at the library.

These are the hours that I can visit my library:

Monday: 10:00 am - 6:00 pm Tuesday: 10:00 am – 8:00 pm Wednesday: 10:00 am - 8:00 pm Thursday: 10:00 am - 6:00 pm Friday: 10:00 am - 6:00 pm Saturday: 10: 00 am - 6:00 pm Sunday: 1:00 pm – 5:00 pm