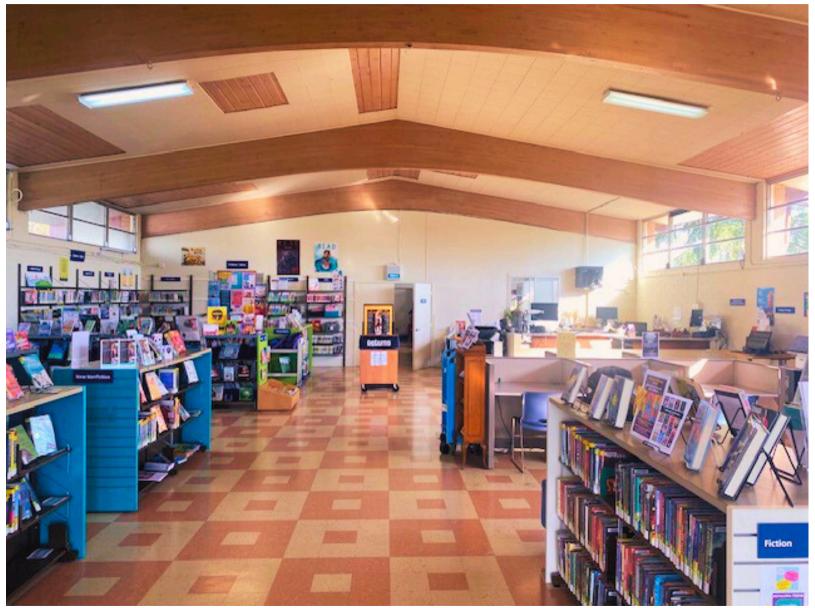

# This is my library.



### **Petaluma Mini Library**



## This is the inside of my library.





### This is the service desk at my library.



#### This is where I can check out items and ask questions.



## This is a library card.



I can get my own library card. I need to bring it with me when I go to the library. The library card will let me check out books and movies and use the computers.



### These are the bathrooms in my library.





#### This is the water fountain where I can get a drink.





This is the catalog computer I can use to find out where things are in the library and if they have the book or movie I want.





#### This is the photocopy machine I can use to make copies or prints.





#### These are the computers I can check out and use at the library.





# This is where you return the items you borrowed from the library.







#### These are some of t