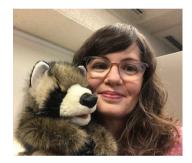

#### These are some of the people that work at the library.

These are the hours that I can visit my library:

Monday: 10:00 am - 6:00 pm Tuesday: 10:00 am – 8:00 pm Wednesday: 10:00 am - 8:00 pm Thursday: 10:00 am - 6:00 pm Friday: 10:00 am - 6:00 pm Saturday: 10: 00 am - 6:00 pm Sunday: 1:00 pm – 5:00 pm