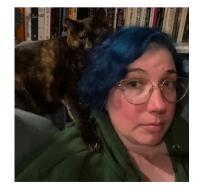

#### These are some of the people that work at the library.

These are the hours that I can visit my library:

Monday: 10:00 am - 6:00 pm Tuesday: 10:00 am – 8:00 pm Wednesday: 10:00 am - 8:00 pm Thursday: 10:00 am - 6:00 pm Friday: 10:00 am - 6:00 pm Saturday: 10: 00 am - 6:00 pm Sunday: 1:00 pm – 5:00 pm