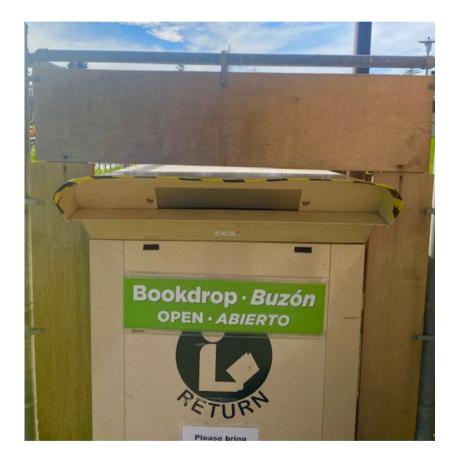

is the inside of my library.





### This is the service desk at my library.



#### This is where I can check out items and ask questions.



## This is a library card.



I can get my own library card. I need to bring it with me when I go to the library. The library card will let me check out books and movies and use the computers.



### These are the bathrooms in my library.





#### This is the water fountain where I can get a drink.





This is the catalog computer I can use to find out where things are in the library and if they have the book or movie I want.





#### This is the photocopy machine I can use to make copies or prints.





#### These are the computers I can check out and use at the library.





# This is where you return the items you borrowed from the library.







#### These are some of the people that work at the library.























These are the hours that I can visit my library:

Monday: 10:00 am - 6:00 pm Tuesday: 10:00 am – 8:00 pm Wednesday: 10:00 am - 8:00 pm Thursday: 10:00 am - 6:00 pm Friday: 10:00 am - 6:00 pm Saturday: 10: 00 am - 6:00 pm Sunday: 1:00 pm – 5:00 pm