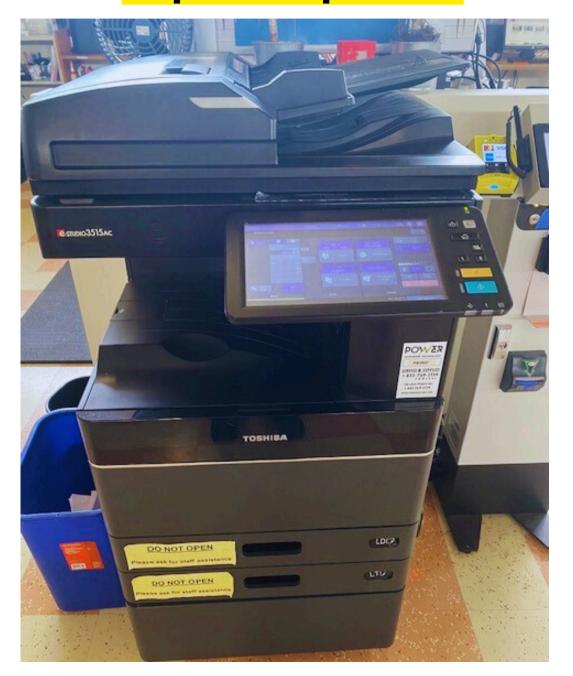

# This is my library.



### **Petaluma Mini Library**



## This is the inside of my library.





### This is the service desk at my library.



#### This is where I can check out items and ask questions.



## This is a library card.



I can get my own library card. I need to bring it with me when I go to the library. The library card will let me check out books and movies and use the computers.



### These are the bathrooms in my library.





#### This is the water fountain where I can get a drink.





This is the catalog computer I can use to find out where things are in the library and if they have the book or movie I want.





#### This is the photocopy machine I can use to make copies or prints.





#### These are the computers I can check out and use at the library.





# This is where you return the items you borrowed from the library.







#### These are some of the people that work at the library.























These are the hours that I can visit my library:

Monday: 10:00 am - 6:00 pm Tuesday: 10:00 am – 8:00 pm Wednesday: 10:00 am - 8:00 pm Thursday: 10:00 am - 6:00 pm Friday: 10:00 am - 6:00 pm Saturday: 10: 00 am - 6:00 pm Sunday: 1:00 pm – 5:00 pm