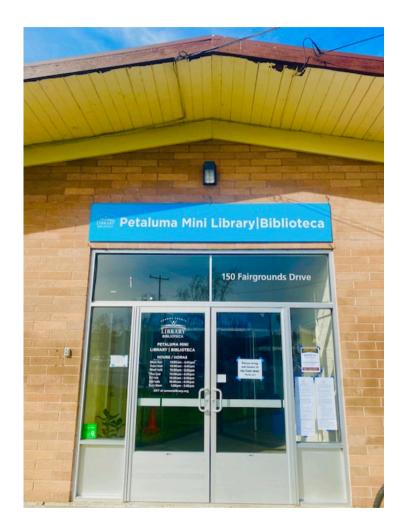

# This is my library.



### **Petaluma Mini Library**



## This is the inside of my library.





### This is the service desk at my library.



#### This is where I can check out items and ask questions.



## This is a library card.



I can get my own library card. I need to bring it with me when I go to the library. The library card will let me check out books and movies and use the computers.



### These are the bathrooms in my library.





#### This is the water fountain where I can get a drink.





This is the catalog computer I can use to find out where things are in the library and if they have the book or movie I want.





#### This is the photocopy machine I can use to make copies or prints.





#### These are the computers I can check out and use at the library.





# This is where you return